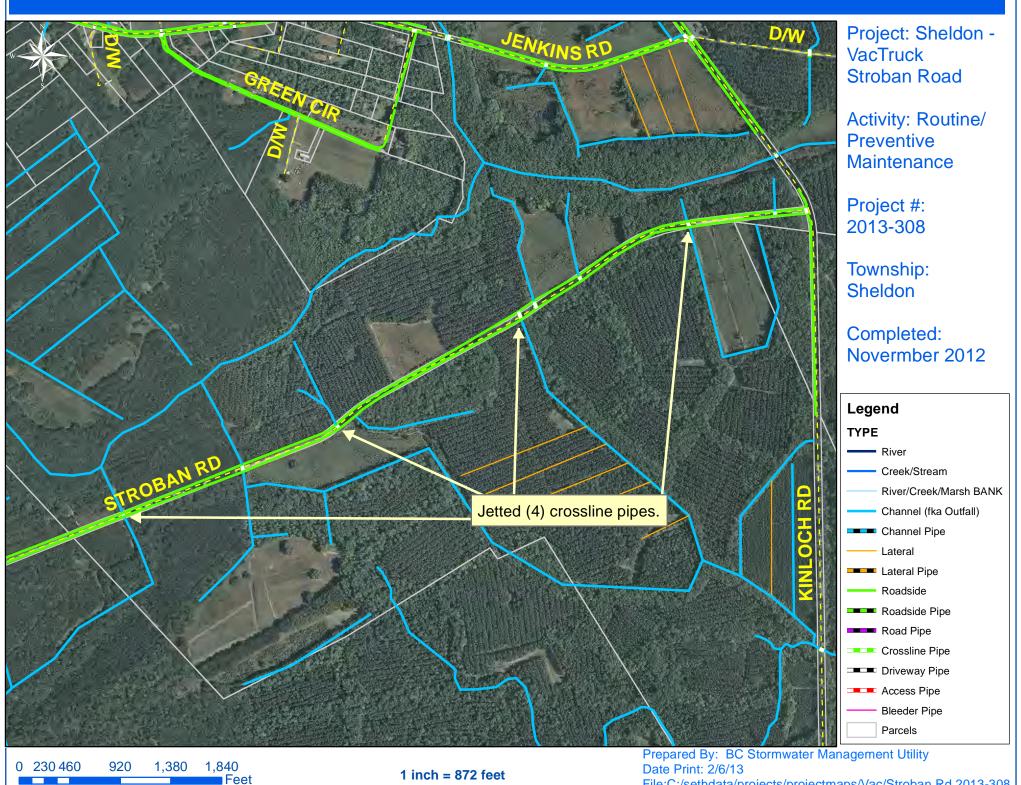

## Stormwater Infrastructure

Project Summary

Project Summary: Sheldon Vacuum Truck - Prescott Road and Stroban Road

## Narrative Description of Project:

Cleaned out (4) catch basins. Jetted (6) crossline pipes, 16 L.F. of outfall pipe and 22 L.F. of roadside pipe.

Activity: Routine/Preventive Maintenance

Completion: Nov-12