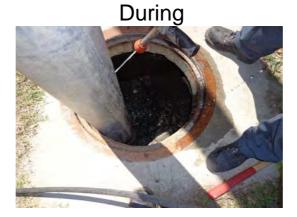

Before

After

0 40 80 160 240 320 Feet

1 inch = 164 feet

Prepared By: BC Stormwater Management Utility Date Print: 2/6/13 File:C:/sethdata/projects/projectmaps/Vac/Prescott Rd 2013-308

File:C:/sethdata/projects/projectmaps/Vac/Stroban Rd 2013-308