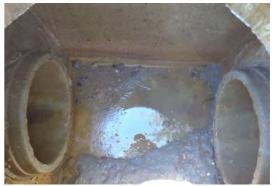

Before

After

0 40 80 160 240 320 Feet

1 inch = 164 feet

Prepared By: BC Stormwater Management Utility Date Print: 2/6/13 File:C:/sethdata/projects/projectmaps/Vac/Prescott Rd 2013-308

File:C:/sethdata/projects/projectmaps/Vac/Stroban Rd 2013-308