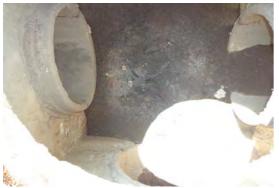

Before

After

0 40 80 160 240 320 Feet

1 inch = 164 feet

Prepared By: BC Stormwater Management Utility Date Print: 2/6/13 File:C:/sethdata/projects/projectmaps/Vac/Prescott Rd 2013-308

File:C:/sethdata/projects/projectmaps/Vac/Stroban Rd 2013-308