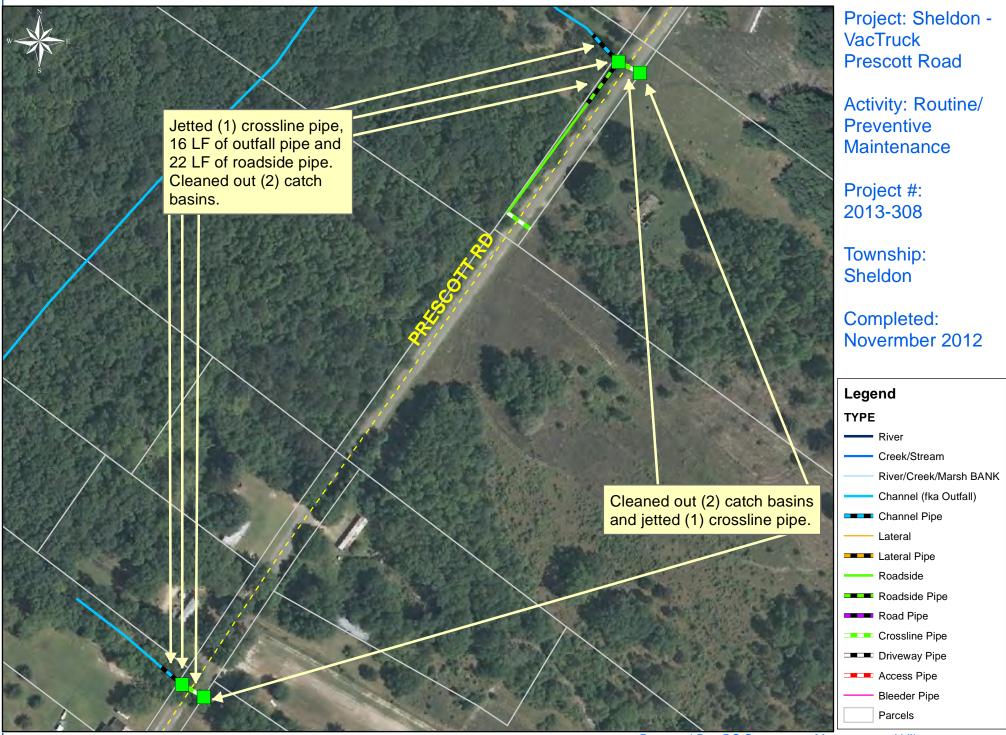

## Stormwater Infrastructure

Project Summary

Project Summary: Sheldon Vacuum Truck - Prescott Road and Stroban Road

## Narrative Description of Project:

Cleaned out (4) catch basins. Jetted (6) crossline pipes, 16 L.F. of outfall pipe and 22 L.F. of roadside pipe.

Activity: Routine/Preventive Maintenance

Completion: Nov-12